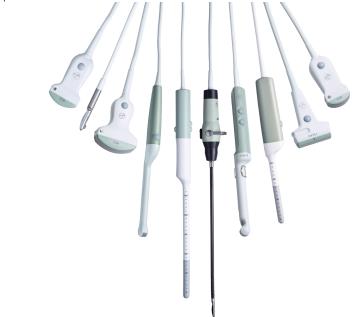

ULTRASOUND SOLUTION

#### DESIGNED FOR UROLOGY

- A small footprint for a variety of clinical settings.
- Sensitive color Doppler provides excellent real-time visualization of vascular perfusion.
- Advanced imaging modes, including elastography and contrast imaging, help identify regions of interest.
- Rapid boot time and up to two hours of plug-free imaging.
- Sterilizable remote control for control of the system in the sterile field.

#### FULLY STERILIZABLE, DEDICATED UROLOGY TRANSDUCERS

- Ergonimically designed for a secure and comfortable grip.
- Long transducer cables improve flexibility in the OR or clinic.
- Most transducers on the bk3000/bk5000 feature a Smart<sup>™</sup> button that enables you to activate the transducer, freeze, store or print images at the press of a button.



A selection of BK Medical's specialized transducers

#### SINGLE-USE NEEDLE GUIDES

• Single-use needle guides help you perform reliable puncture and biopsy procedures quickly.



Simultaneous Biplane single-use needle guide



Endfire single-use needle guide



A selection of BK Medical single-use needle guides

BK Medical

8 Centennial Drive Peabody MA 01960 USA T +1 978 326 1300 bkmedical.com North America Sales & Service BK Medical 8 Centennial Drive Peabody, MA 01960 USA T +1 978 326 1300 F +1 978 326 1399 bkmedical.com

bk3000/bk5000

Europe and Rest of World Sales, Service & Design Center BK Medical Mileparken 34 2730 Herlev Denmark T +45 4452 8100 F +45 4452 8199 bkmedical.com