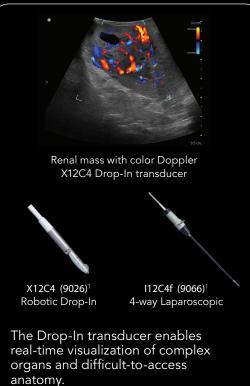

#### KIDNEY/BLADDER

(9085) 6C2 (9040) rved Curved 9C2 (9002) 6C2s (9023) Curved Small Curved

Right kidney resistive index measurement 6C2s transducer

Curved array transducers provide optimal image quality for advanced abdominal kidney imaging, measurement, and biopsy.