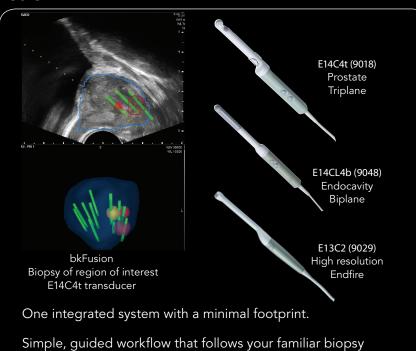

#### TRANSRECTAL PROSTATE BIOPSY

lesions and perform targeted biopsies.

FUSION

procedure.

Reduce registration errors and procedure steps with Predictive Fusion.