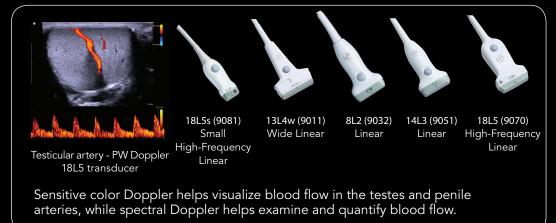

#### PENILE/TESTES

#### DESIGNED FOR UROLOGY

- A small footprint for a variety of clinical settings.
- Sensitive color Doppler provides excellent real-time visualization of vascular perfusion.
- Advanced imaging modes, including elastography and contrast imaging, help identify regions of interest.
- Rapid boot time and up to two hours of plug-free imaging.
- Sterilizable remote control for control of the system in the sterile field.