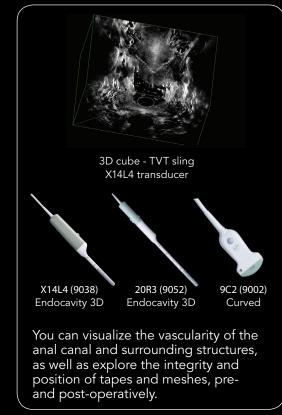

MAKE

bk3000

THE DIFFERENCE

- Dedicated urology ultrasound system with a simple workflow and small footprint
- Wide range of sterilizable urology transducers

**bk**)

medical

- Advanced modes, including Elastography and Contrast Imaging, to help identify regions of interest
- Immediate, auto-optimized imaging using No-touch Autogain and Auto Focus features

as specialized as you

## UNPARELLELED IMAGING TO GUIDE YOUR PROCEDURES

High-resolution images with superb anatomical details are enabled by faster processing, advanced auto-optimization algorithms, and BK's high performance transducers.

#### TRANSRECTAL PROSTATE BIOPSY





lesions and perform targeted biopsies.

FUSION



procedure.

Reduce registration errors and procedure steps with Predictive Fusion.





#### UROGYNECOLOGY



#### KIDNEY/BLADDER





(9085) 6C2 (9040) rved Curved 9C2 (9002) 6C2s (9023) Curved Small Curved

Right kidney resistive index measurement 6C2s transducer

Curved array transducers provide optimal image quality for advanced abdominal kidney imaging, measurement, and biopsy.

#### PENILE/TESTES



### DEDICATED UROLOGY ULTRASOUND SOLUTION

#### DESIGNED FOR UROLOGY

- A small footprint for a variety of clinical settings.
- Sensitive color Doppler provides excellent real-time visualization of vascular perfusion.
- Advanced imaging modes, including elastography and contrast imaging, help identify regions of interest.
- Rapid boot time and up to two hours of plug-free imaging.
- Sterilizable remote control for control of the system in the sterile field.

#### FULLY STERILIZABLE, DEDICATED U