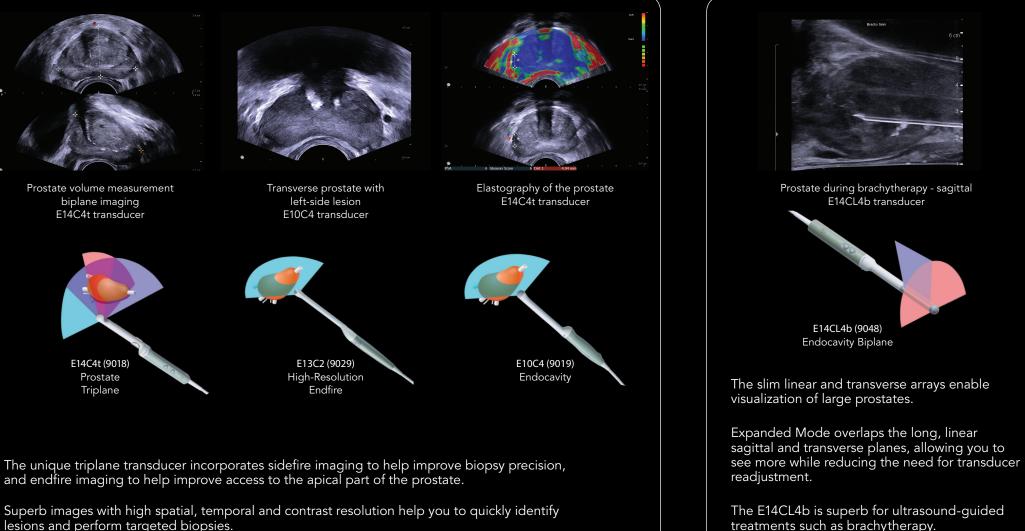

#### TRANSRECTAL PROSTATE BIOPSY

lesions and perform targeted biopsies.

FUSION

procedure.

Reduce registration errors and procedure steps with Predictive Fusion.