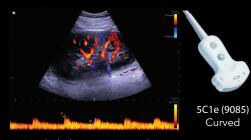

RENCE

- Dedicated urology ultrasound system with a simple workflow and small footprint
- Wide range of sterilizable urology transducers

**bk**)

medical

- Advanced modes, including Elastography and Contrast Imaging, to help identify regions of interest
- Immediate, auto-optimized imaging using No-touch Autogain and Auto Focus features

as specialized as you

## UNPARELLELED IMAGING TO GUIDE YOUR PROCEDURES

High-resolution images with superb anatomical details are enabled by faster processing, advanced auto-optimization algorithms, and BK's high performance transducers.

#### TRANSRECTAL PROSTATE BIOPSY





lesions and perform targeted biopsies.

FUSION



procedure.

Reduce registration errors and procedure steps with Predictive Fusion.





#### UROGYNECOLOGY



#### KIDNEY/BLADDER





(9085) 6C2 (9040) rved Curved 9C2 (9002) 6C2s (9023) Curved Small Curved

Right kidney resistive index measurement 6C2s transducer

Curved array transducers provide optimal image quality for advanced abdominal kidney imaging, measurement, and biopsy.

#### PENILE/TESTES



### DEDICATED UROLOGY ULTRASOUND SOLUTION

#### DESIGNED FOR UROLOGY

- A small footprint for a variety of clinical settings.
- Sensitive color Doppler provides excellent real-time visualization of vascular perfusion.
- Advanced imaging modes, including elastography and contrast imaging, help identify regions of interest.
- Rapid boot time and up to two hours of plug-free imaging.
- Sterilizable remote control for control of the system in the sterile field.

#### FULLY STERILIZABLE, DEDICATED UROLOGY TRANSDUCERS

- E